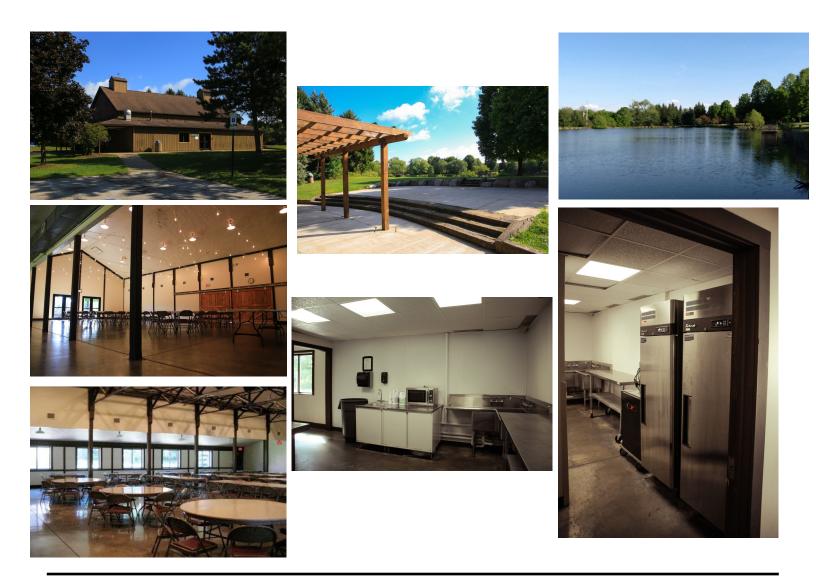

## **HERITAGE BARN:** Scenic View of Lake!

#### French doors lead to a large outdoor concrete patio with pergola

- 56' x 46' main room, 180 person capacity
- 22 rectangular 8' tables, 8 5' circular tables, 185 chairs
- Coat room, restrooms, drinking fountain, and separate kitchen with warming oven, sink, commercial refrigerator & freezer, large work area, microwave.
- Helium balloons are NOT permitted

Alcoholic beverages are permitted in Silver Springs Lodge and Heritage Barn with a liquor permit issued by the Parks & Recreation Department. Both lodges offer lit parking, handicap accessibility, and include set-up and tear-down of tables and chairs.