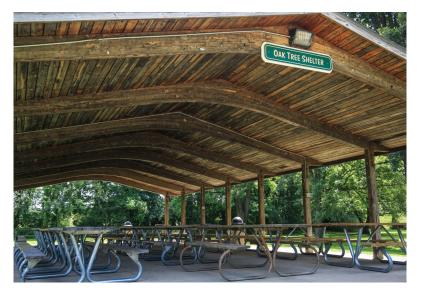

# OAKTREE SHELTER: Beautiful Open Space

- 30' x 60' concrete base
- 21 picnic tables
- Approx. capacity : 20
- Includes trash containers,
  2 grills, 4 electrical outlets
- Located adjacent to open field & SOAR Playground