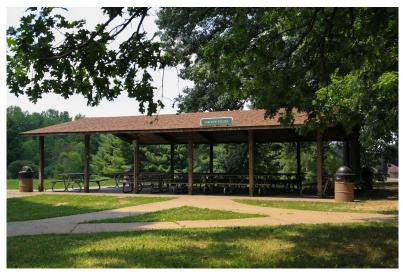

# LAKEVIEW SHELTER: Hilltop View!

- 30' x 44' concrete base
- 15 picnic tables
- Approx. capacity: 90)
- Includes trash containers, 2 grills, 4 electrical outlets
- Located on a hilltop overlooking the lake at Bow Wow Beach
- Located adjacent to SOAR Playground