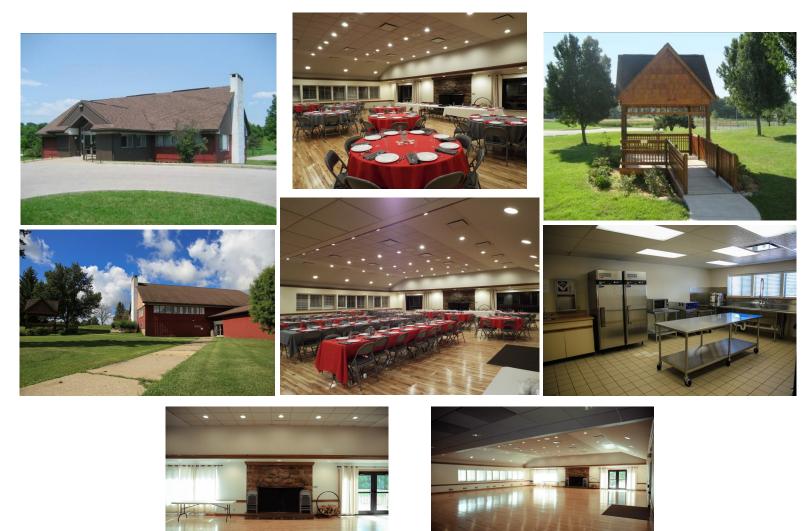

## SILVER SPRINGS LODGE:

#### Large windows with scenic views! Hardwood floors!

- 60' x 46' main room, 160 person capacity
- 22 rectangular 8' tables, 8 5' circular tables, 4 6' tables, 160 chairs
- Electric, fireplace, coat room, podium, restrooms, air conditioning, outdoor gazebo, and separate kitchen with warming oven, sink, commercial refrigerator & freezer, large work area, drinking fountain, microwave. Handicap accessible.

Alcoholic beverages are permitted in Silver Springs Lodge and Heritage Barn with a liquor permit issued by the Parks & Recreation Department. Both lodges offer lit parking, handicap accessibility, and include set-up and tear-down of tables and chairs.